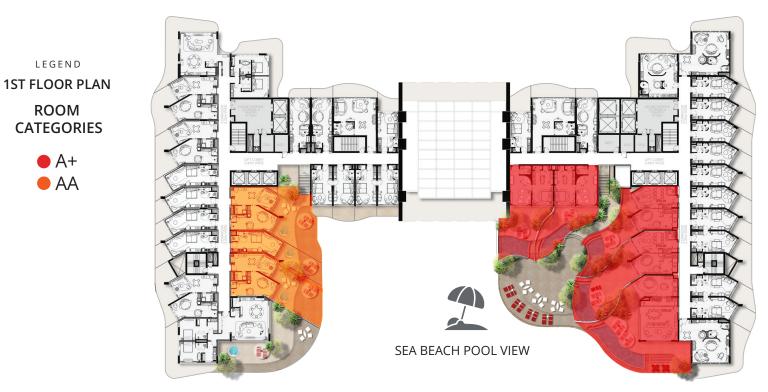

## **TYPES OF CATEGORIES.**

| CATEGORY | VIEW                                          | UNIT TYPE                                     | SIZE SQ. FT       |
|----------|-----------------------------------------------|-----------------------------------------------|-------------------|
| A+       | VIP SUITE WITH PRIVATE POOL<br>SEA BEACH POOL | VIP SUITE                                     | from 940 to 1900  |
| AA       | SEA BEACH POOL                                | STUDIO with Jacuzzi<br>1 BEDROOM with Jacuzzi | from 815 to 1806  |
| Α        | SEA BEACH POOL                                | STUDIO<br>1 BEDROOM                           | from 450 to 1800  |
| В        | CORNER UNIT<br>CASINO VIEW                    | 1 BEDROOM<br>2 BEDROOM                        | from 1200 to 2600 |
| с        | CASINO VIEW                                   | STANDARD<br>SUITE                             | from 480 to 1270  |
| D        | PARTIAL SEA                                   | STUDIO<br>1 BEDROOM                           | from 550 to 1170  |