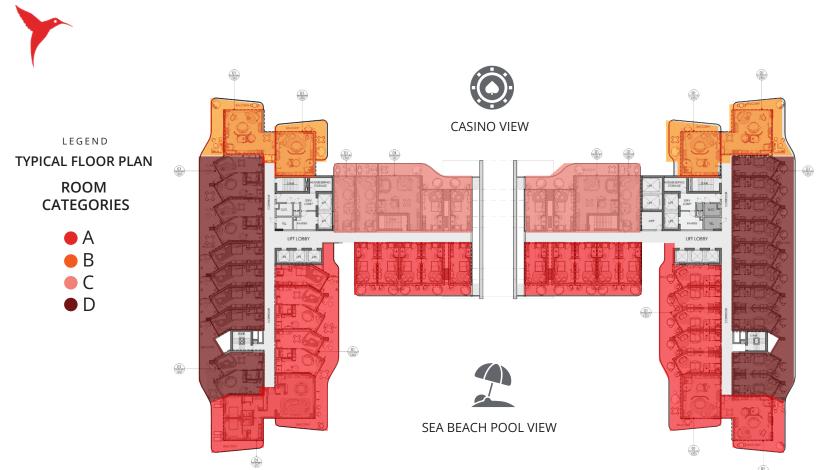

## **TYPES OF CATEGORIES.**

| CATEGORY | VIEW                                          | UNIT TYPE                                     | SIZE SQ. FT       |
|----------|-----------------------------------------------|-----------------------------------------------|-------------------|
| A+       | VIP SUITE WITH PRIVATE POOL<br>SEA BEACH POOL | VIP SUITE                                     | from 940 to 1900  |
| AA       | SEA BEACH POOL                                | STUDIO with Jacuzzi<br>1 BEDROOM with Jacuzzi | from 815 to 1806  |
| Α        | SEA BEACH POOL                                | STUDIO<br>1 BEDROOM                           | from 450 to 1800  |
| В        | CORNER UNIT<br>CASINO VIEW                    | 1 BEDROOM<br>2 BEDROOM                        | from 1200 to 2600 |
| с        | CASINO VIEW                                   | STANDARD<br>SUITE                             | from 480 to 1270  |
| D        | PARTIAL SEA                                   | STUDIO<br>1 BEDROOM                           | from 550 to 1170  |